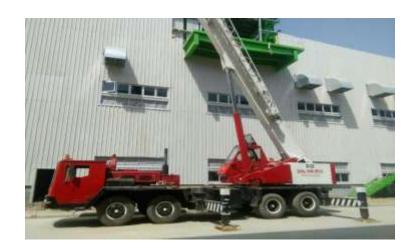

## **WELCOME TO Devraj Cranes Service**

We have a wide range of Hydraulic Telescopic cranes Ragging from 15 MT To 500MT and Forklift from 2 MT to 45MT.our services are crane services in Ahmedabad.

Our valuable clients are L&T Ecc, simplex infrastructure Ltd, Toyota Tsusho India Pvt. Ltd., Aditya Birla Group, MW Hitech, Jayhind Projects Ltd, Siemens Ltd, MEGA Ltd and Many more......

## **CURRENT ASSETS**

| CAPACITY | QTY AVAILABLE                                                           |
|----------|-------------------------------------------------------------------------|
| 50       | 2                                                                       |
| 25       | 2                                                                       |
| 17       | 2                                                                       |
| 15       | 2                                                                       |
| 14       | 3                                                                       |
| 12       | 2                                                                       |
| 25       | 2                                                                       |
| 20       | 1                                                                       |
| 16       | 2                                                                       |
| 12       | 2                                                                       |
| 10       | 5                                                                       |
| 8        | 3                                                                       |
| 5        | 10                                                                      |
| 4        | 1                                                                       |
| 3        | 15                                                                      |
|          | 25<br>17<br>15<br>14<br>12<br>25<br>20<br>16<br>12<br>10<br>8<br>5<br>4 |