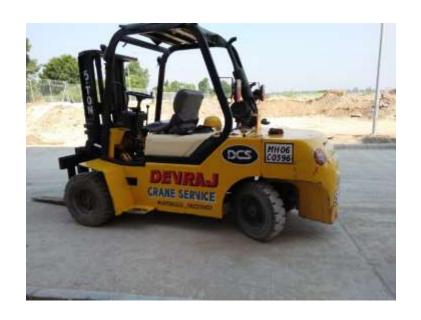

## **WELCOME TO Devraj Cranes Service**

We have a wide range of Hydraulic Telescopic cranes Ragging from 15 MT To 500MT and Forklift from 2 MT to 45MT.our services are crane services in Ahmedabad.

Our valuable clients are L&T Ecc, simplex infrastructure Ltd, Toyota Tsusho India Pvt. Ltd., Aditya Birla Group, MW Hitech, Jayhind Projects Ltd, Siemens Ltd, MEGA Ltd and Many more......

## **CURRENT ASSETS**

| CAPACITY | QTY AVAILABLE                                                           |
|----------|-------------------------------------------------------------------------|
| 50       | 2                                                                       |
| 25       | 2                                                                       |
| 17       | 2                                                                       |
| 15       | 2                                                                       |
| 14       | 3                                                                       |
| 12       | 2                                                                       |
| 25       | 2                                                                       |
| 20       | 1                                                                       |
| 16       | 2                                                                       |
| 12       | 2                                                                       |
| 10       | 5                                                                       |
| 8        | 3                                                                       |
| 5        | 10                                                                      |
| 4        | 1                                                                       |
| 3        | 15                                                                      |
|          | 25<br>17<br>15<br>14<br>12<br>25<br>20<br>16<br>12<br>10<br>8<br>5<br>4 |