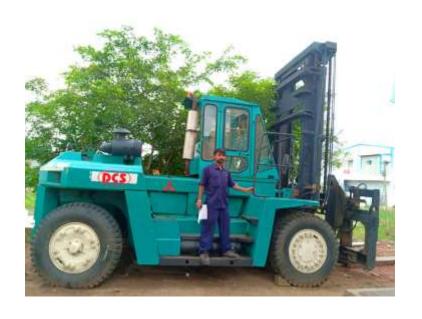

## **WELCOME TO Devraj Cranes Service**

We have a wide range of Hydraulic Telescopic cranes Ragging from 15 MT To 500MT and Forklift from 2 MT to 45MT.our services are crane services in Ahmedabad.

Our valuable clients are L&T Ecc, simplex infrastructure Ltd, Toyota Tsusho India Pvt. Ltd., Aditya Birla Group, MW Hitech, Jayhind Projects Ltd, Siemens Ltd, MEGA Ltd and Many more......

## **CURRENT ASSETS**

| CAPACITY | QTY AVAILABLE                                                           |
|----------|-------------------------------------------------------------------------|
| 50       | 2                                                                       |
| 25       | 2                                                                       |
| 17       | 2                                                                       |
| 15       | 2                                                                       |
| 14       | 3                                                                       |
| 12       | 2                                                                       |
| 25       | 2                                                                       |
| 20       | 1                                                                       |
| 16       | 2                                                                       |
| 12       | 2                                                                       |
| 10       | 5                                                                       |
| 8        | 3                                                                       |
| 5        | 10                                                                      |
| 4        | 1                                                                       |
| 3        | 15                                                                      |
|          | 25<br>17<br>15<br>14<br>12<br>25<br>20<br>16<br>12<br>10<br>8<br>5<br>4 |