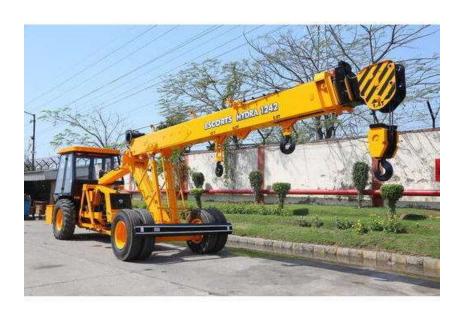

## **WELCOME TO Devraj Cranes Service**

We have a wide range of Hydraulic Telescopic cranes Ragging from 15 MT To 500MT and Forklift from 2 MT to 45MT.our services are crane services in Ahmedabad.

Our valuable clients are L&T Ecc, simplex infrastructure Ltd, Toyota Tsusho India Pvt. Ltd., Aditya Birla Group, MW Hitech, Jayhind Projects Ltd, Siemens Ltd, MEGA Ltd and Many more......

## **CURRENT ASSETS**

| CAPACITY | QTY AVAILABLE                                                           |
|----------|-------------------------------------------------------------------------|
| 50       | 2                                                                       |
| 25       | 2                                                                       |
| 17       | 2                                                                       |
| 15       | 2                                                                       |
| 14       | 3                                                                       |
| 12       | 2                                                                       |
| 25       | 2                                                                       |
| 20       | 1                                                                       |
| 16       | 2                                                                       |
| 12       | 2                                                                       |
| 10       | 5                                                                       |
| 8        | 3                                                                       |
| 5        | 10                                                                      |
| 4        | 1                                                                       |
| 3        | 15                                                                      |
|          | 25<br>17<br>15<br>14<br>12<br>25<br>20<br>16<br>12<br>10<br>8<br>5<br>4 |