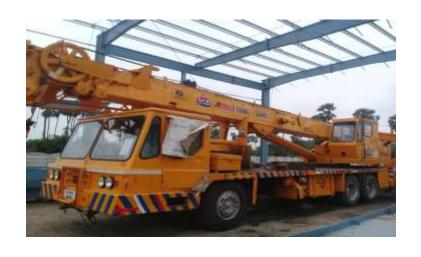

## **WELCOME TO Devraj Cranes Service**

We have a wide range of Hydraulic Telescopic cranes Ragging from 15 MT To 500MT and Forklift from 2 MT to 45MT.our services are crane services in Ahmedabad.

Our valuable clients are L&T Ecc, simplex infrastructure Ltd, Toyota Tsusho India Pvt. Ltd., Aditya Birla Group, MW Hitech, Jayhind Projects Ltd, Siemens Ltd, MEGA Ltd and Many more......

## **CURRENT ASSETS**

| CAPACITY | QTY AVAILABLE                                                           |
|----------|-------------------------------------------------------------------------|
| 50       | 2                                                                       |
| 25       | 2                                                                       |
| 17       | 2                                                                       |
| 15       | 2                                                                       |
| 14       | 3                                                                       |
| 12       | 2                                                                       |
| 25       | 2                                                                       |
| 20       | 1                                                                       |
| 16       | 2                                                                       |
| 12       | 2                                                                       |
| 10       | 5                                                                       |
| 8        | 3                                                                       |
| 5        | 10                                                                      |
| 4        | 1                                                                       |
| 3        | 15                                                                      |
|          | 25<br>17<br>15<br>14<br>12<br>25<br>20<br>16<br>12<br>10<br>8<br>5<br>4 |