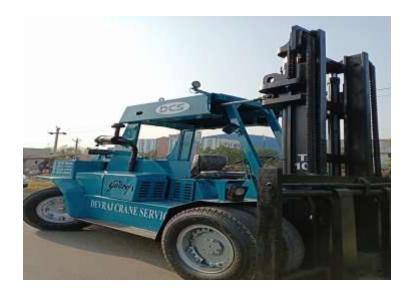

## **WELCOME TO Devraj Cranes Service**

We have a wide range of Hydraulic Telescopic cranes Ragging from 15 MT To 500MT and Forklift from 2 MT to 45MT.our services are crane services in Ahmedabad.

Our valuable clients are L&T Ecc, simplex infrastructure Ltd, Toyota Tsusho India Pvt. Ltd., Aditya Birla Group, MW Hitech, Jayhind Projects Ltd, Siemens Ltd, MEGA Ltd and Many more......

## **CURRENT ASSETS**

| CAPACITY | QTY AVAILABLE                                                           |
|----------|-------------------------------------------------------------------------|
| 50       | 2                                                                       |
| 25       | 2                                                                       |
| 17       | 2                                                                       |
| 15       | 2                                                                       |
| 14       | 3                                                                       |
| 12       | 2                                                                       |
| 25       | 2                                                                       |
| 20       | 1                                                                       |
| 16       | 2                                                                       |
| 12       | 2                                                                       |
| 10       | 5                                                                       |
| 8        | 3                                                                       |
| 5        | 10                                                                      |
| 4        | 1                                                                       |
| 3        | 15                                                                      |
|          | 25<br>17<br>15<br>14<br>12<br>25<br>20<br>16<br>12<br>10<br>8<br>5<br>4 |