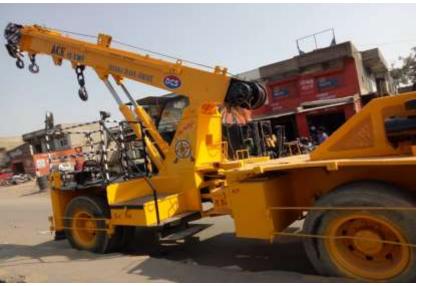

## **WELCOME TO Devraj Cranes Service**

We have a wide range of Hydraulic Telescopic cranes Ragging from 15 MT To 500MT and Forklift from 2 MT to 45MT.our services are crane services in Ahmedabad.

Our valuable clients are L&T Ecc, simplex infrastructure Ltd, Toyota Tsusho India Pvt. Ltd., Aditya Birla Group, MW Hitech, Jayhind Projects Ltd, Siemens Ltd, MEGA Ltd and Many more......

## **CURRENT ASSETS**

| CAPACITY | QTY AVAILABLE                                                           |
|----------|-------------------------------------------------------------------------|
| 50       | 2                                                                       |
| 25       | 2                                                                       |
| 17       | 2                                                                       |
| 15       | 2                                                                       |
| 14       | 3                                                                       |
| 12       | 2                                                                       |
| 25       | 2                                                                       |
| 20       | 1                                                                       |
| 16       | 2                                                                       |
| 12       | 2                                                                       |
| 10       | 5                                                                       |
| 8        | 3                                                                       |
| 5        | 10                                                                      |
| 4        | 1                                                                       |
| 3        | 15                                                                      |
|          | 25<br>17<br>15<br>14<br>12<br>25<br>20<br>16<br>12<br>10<br>8<br>5<br>4 |